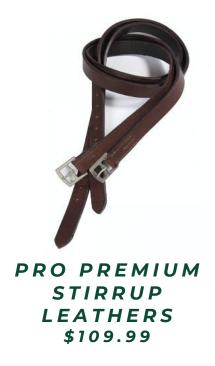

## **STIRRUP LEATHERS**

PRO STIRRUP LEATHERS (CLASSIC) \$99.99

Thick, heavy duty stirrup leathers *meant to last.* 

Made in Argentina.

Sizes Available (16, 17, 18, 19 IN) Buffalo & cow leather options available.