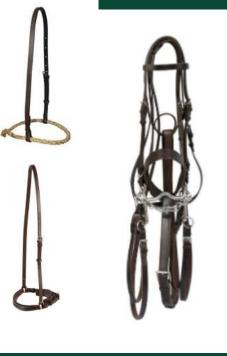

#### **POLO BRIDLES**

TRADITIONAL EDITION (BRAIDED NOSEBAND) PELHAM \$244.99 GAG \$259.99

 CLASSIC EDITION

 (FLAT NOSEBAND)

 PELHAM
 \$249.99

 GAG
 \$264.99

PREMIUM EDITION (REINFORCED LEATHER) PELHAM \$274.99 GAG \$299.99

All parts available upon request: Nosebands, browbands. Bit buckles, rubber guards, etc.

Available also in four classic variations: Pelham, gag, double gag, and double bit

Over 1000 variations available. Complete list available upon request. Expertly crafted in Argentina. \*stainless steel