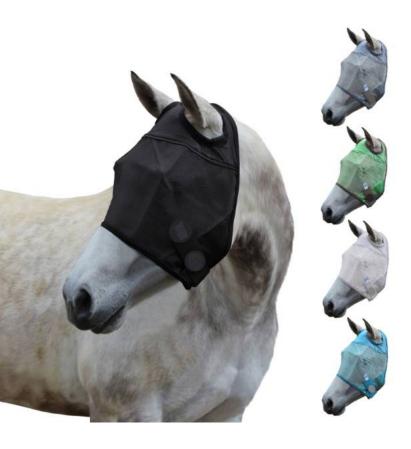

HEAD COLLARS**



Traditional, timeless design. Made in Argentina.

All head collars come with lead of same material.

*LEATHER* \$67.99

DOUBLE LEATHER \$79.99

#### PREMIUM HEAD COLLAR

\$93.99

\*with braided leather, beads and bronze detail



# **HORSE BLANKETS**



**BASIC BLANKET** (BOX) **\$45.99** 

RUSTIC BLANKET (COFFEE BEAN BAG) \$42.99

TURNOUT BLANKET (FIELD) \$61.99

HEAVY DUTY BLANKET (REINFORCED FOR FIELD) \$67.99



## **HORSE MUZZLES**



#### ECONOMIC MUZZLE \$53.99

#### ECONOMIC MUZZLE WITH LEATHER GRILLE \$51.99

\*Leather grilles for horses with sensitive mouths

Ideal for everyday stall use. Made to keep horses from overeating or ingesting sawdust, faeces. Essential in cases of colic when food intake must be controlled.



ALL LEATHER MUZZLE \$61.99



# FLY MASK



**FLY MASK** Please inquire for price

\*more colors available



# CONTACT PRADERAS POLO

INSTAGRAM: @praderaspolo FACEBOOK: PRADERAS POLO EMAIL: info@praderaspolo.com WEB: www.praderaspolo.com WHATSAPP: NICO +62 81381344787 CAMILA +63 9175451125

Shipping and taxes are not included in catalogue prices. Fees vary by country of destination. *Praderas Polo* will assist in the shipping process from start to finish.

# SPEND THE SUMMER PLAYING POLO IN ARGENTINA





Virgen Morenita Polo Stables located in the private San Jorge Chico Polo Club is your next polo destination.

Located in the crème de la crème of polo clubs in Buenos Aires, Argentina, you will never be in a better place to play, watch and enjoy low to high goal polo.

Rental available all-year round. Subject to availability.