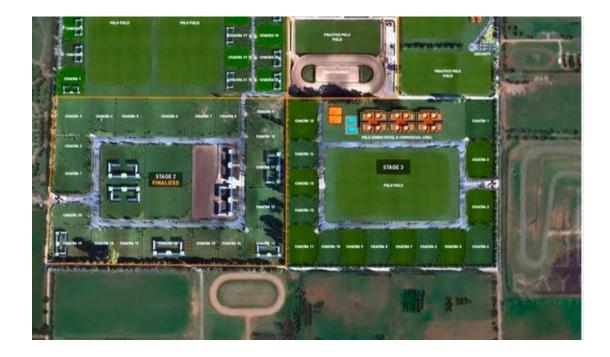

# VIRGEN MORENITA POLO STABLES

#### **STABLING FACILITES:**

- 10 stable boxes (2 for stallions)
- Open boxes for 2 horses
- Horse shower area and pony lines on both sides
- Tack room, feed room & guanero
- Repellent spikes for flies and insects in each box
- Housing for grooms with kitchen, dining room, 1 toilet and bath, and 2 separate bedrooms (fits 3 pax)
- Traditional Argentine quincho with grill and table set (seats 8)

#### **HOUSING FACILITES:**

<u>The Loft:</u>

- Fully furnished bedroom with king sized bed and seating area (extra bed available upon request)
- Living room with TV
- Bathroom with shower and bathtub
- Fully furnished kitchen
- Dining table (seats 6)

#### <u>La Matera</u>

- Fully stocked pantry for coffee, tea & mate
- Toilet & shower
- Storage for polo equipment: polo mallets, saddles, bridles, boots, helmets, etc.)