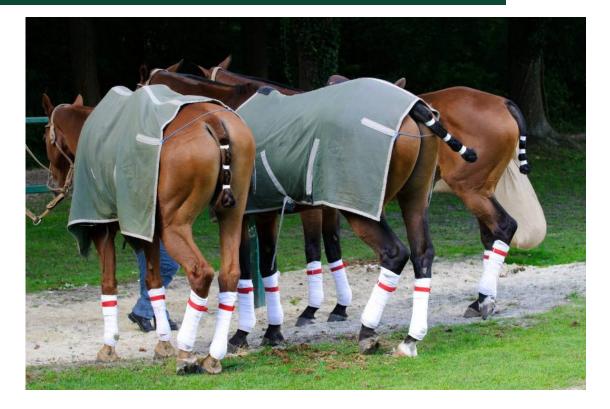

#### CLASSIC POLO WRAPS (SET OF 4)

Classic wrap-on bandages. Standard size. Available in all colors.

More horse boots available by inquiry.

#### \$25.99 PER SET

| Ρ | ΟL | ОB | ΑL  | LS  |    | •  | •  | • | • | • | • | • | • | • | 36 |
|---|----|----|-----|-----|----|----|----|---|---|---|---|---|---|---|----|
| Η | ΕA | DC | COI | LA  | λR | S  |    |   |   |   |   |   |   |   | 37 |
| Η | OR | SΕ | ΒL  | ΑN  | ΙK | Е  | ΤS | 3 |   |   |   |   |   |   | 38 |
| Η | OR | SΕ | ΜŪ  | JΖΖ | ΖL | ιE | S  |   |   |   |   |   |   |   | 39 |
| F | LΥ | ΜA | SK  | S.  |    |    |    |   |   |   |   |   |   |   | 40 |