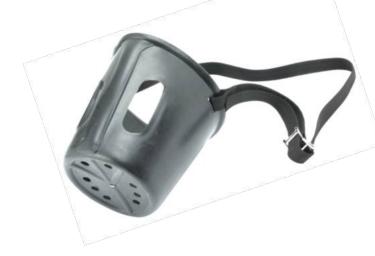

## **HORSE MUZZLES**

#### ECONOMIC MUZZLE \$53.99

#### ECONOMIC MUZZLE WITH LEATHER GRILLE \$51.99

\*Leather grilles for horses with sensitive mouths

Ideal for everyday stall use. Made to keep horses from overeating or ingesting sawdust, faeces. Essential in cases of colic when food intake must be controlled.

ALL LEATHER MUZZLE \$61.99