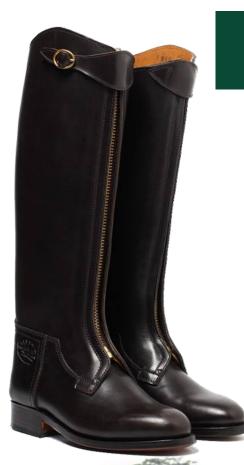

# PRADERAS POLO BOOTS

Measuring guide available upon request. Custom embroidery available. Available in classic colors light brown, chocolate brown and black.

Triple layered, reinforced for durability and support

Expertly handcrafted traditional polo boots. Manufactured with refined durable leather and suede lining. Totally reinforced. Bronze clasp. Manually insoled. Leather and brass buckle **protects knee pads** and keeps **zipper in place** 

Heavy duty

zippers