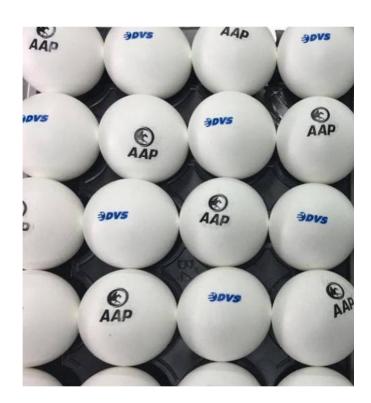

# **POLO BALLS**

#### **DVS PLASTIC POLO BALLS**

Heavy duty polo balls used in professional competitions all over the world.

These are the same polo balls used by the Asociación Argentina de Polo (AAP) in their polo tournaments.

**\$ 3.00 EACH** (SOLD PER SET OF 100)