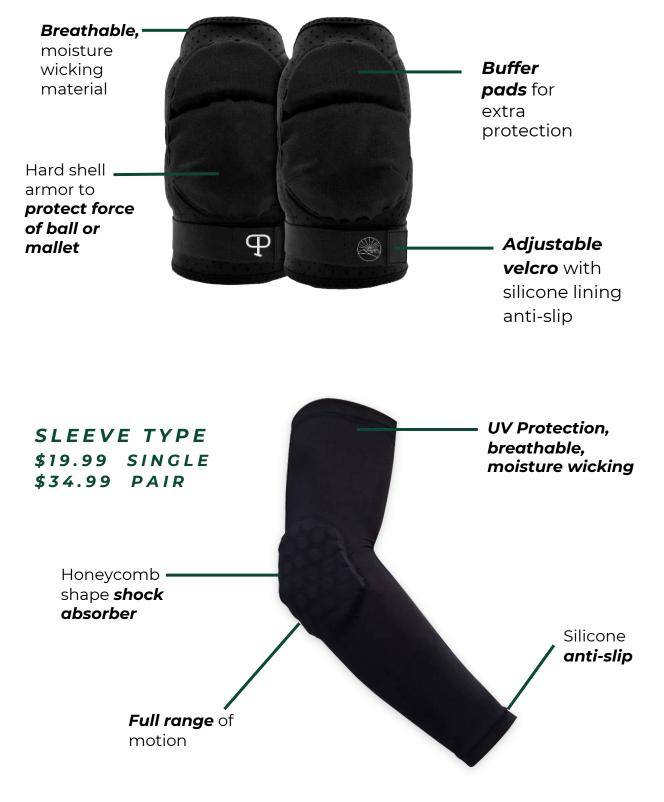

#### **PRO ELBOW GUARDS**

#### HARD SHELL TYPE \$74.99 PAIR

## **PRO KNEE PADS**

#### \$84.99 PAIR with VELCRO STRAPS \$94.99 PAIR with STAINLESS STEEL BUCKLES

# **PROTECTION KNEE PADS**

#### \$119.99 PAIR with VELCRO STRAPS

*Silicone guard* for extra protection

> **Detachable** velcro straps