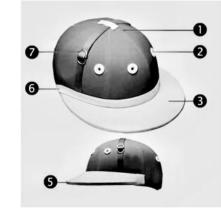

Custom fit. Measure and color guide available upon request.

- 1. Helmet Color
- 2. Vents Color
- 3. Visor Color
- 5. Visor Color (for English style)
- 6. Visor Band Color
- (for Argentine Style) 7. Top Strap Color