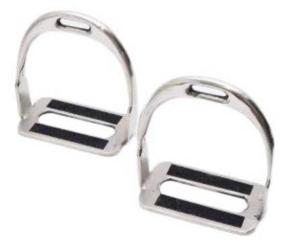

# **STIRRUP IRONS**

#### WIDE PAIR \$94.99

Durable stainless steel stirrups made for everyday use or tournaments. Made wider for added stability.