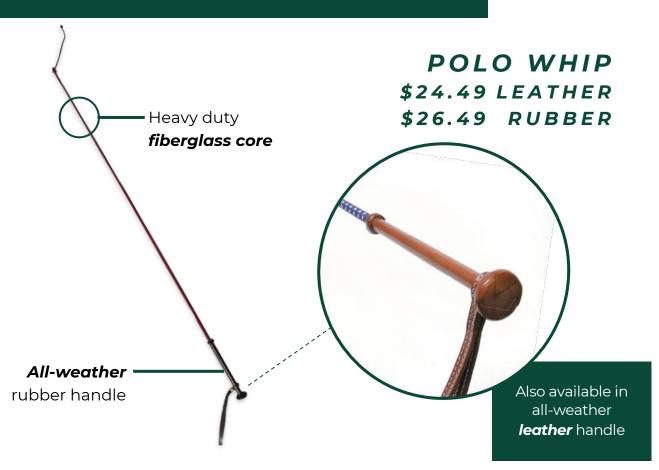

#### Made for polo players by polo players.

ALL with reinforced leather for better grip on the reins.

\$44.99 SINGLE \$74.99 PAIR

# PRADERAS POLO BOOTS

Measuring guide available upon request. Custom embroidery available. Available in classic colors light brown, chocolate brown and black.

Triple layered, reinforced for durability and support

Expertly handcrafted traditional polo boots. Manufactured with refined durable leather and suede lining. Totally reinforced. Bronze clasp. Manually insoled. Leather and brass buckle **protects knee pads** and keeps **zipper in place** 

Heavy duty

zippers