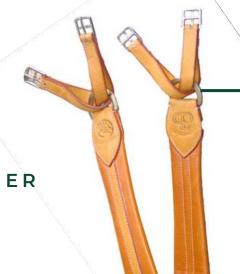

# **PRO CORRIONES GIRTH STRAPS**

Corionnes leather straps for western-style attachment

#### \$19.99 EACH

Expertly crafted in Argentina.