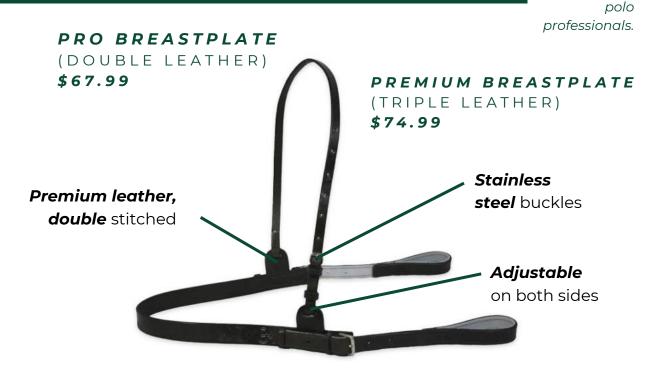

#### **POLO MARTINGALE**

Premium leather, double stitched

PRO MARTINGALE
(LEATHER)
\$67.99 PER SET

Traditional, Timeless design. Made in Argentina.

Expertly crafted for

# **POLO BREASTPLATE**