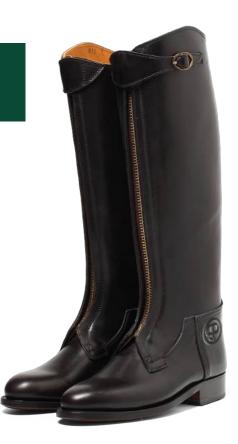

# PRESTIGIO POLO BOOTS

Refined cured leather style from Argentina (double or triple leather layer) with the most exquisite embroidery, specially designed for enthusiasts, riders and polo competitors for a safer game and long term use. These boots are used in the highest ranked polo competitions around the world. *Made in Argentina*.

\$599.99 PER PAIR