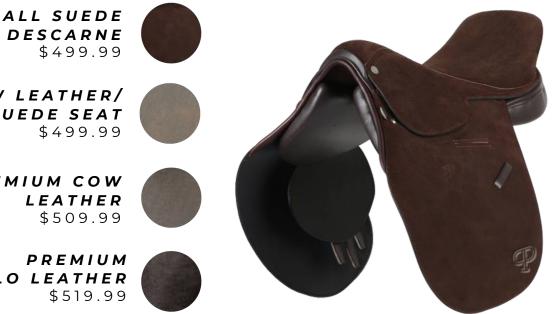

#### ARGENTINE STYLE

DESCARNE \$499.99

COW LEATHER/ SUEDE SEAT \$499.99

PREMIUM COW LEATHER

**BUFFALO LEATHER** 

#### Our saddles are handmade by the best saddle makers in Argentina and expertly designed for your comfort and security.

Color customizable, initials embroidery available. Sizes available 16, 17, 18, 19, (20 +\$10)

#### AMERICAN STYLE

ALL SUEDE DESCARNE \$519.99

COW LEATHER/ SUEDE SEAT \$519.99

PREMIUM COW LEATHER \$529.99

PREMIUM BUFFALO LEATHER \$529.99

#### Traditional, Timeless design. Expertly crafted for polo professionals.

Color customizable, initials embroidery available. Sizes available 16, 17, 18, 19, (20 +\$10)