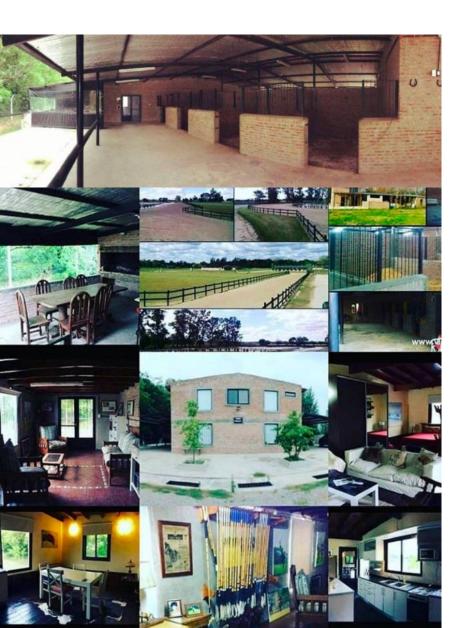

# VIRGEN MORENITA POLO STABLES

#### **STABLING FACILITES:**

- 10 stable boxes (2 for stallions)
- Open boxes for 2 horses
- Horse shower area and pony lines on both sides
- Tack room, feed room & guanero
- Repellent spikes for flies and insects in each box
- Housing for grooms with kitchen, dining room, 1 toilet and bath, and 2 separate bedrooms (fits 3 pax)
- Traditional Argentine quincho with grill and table set (seats 8)

#### **HOUSING FACILITES:**

<u>The Loft:</u>

- Fully furnished bedroom with king sized bed and seating area (extra bed available upon request)
- Living room with TV
- Bathroom with shower and bathtub
- Fully furnished kitchen
- Dining table (seats 6)

#### <u>La Matera</u>

- Fully stocked pantry for coffee, tea & mate
- Toilet & shower
- Storage for polo equipment: polo mallets, saddles, bridles, boots, helmets, etc.)