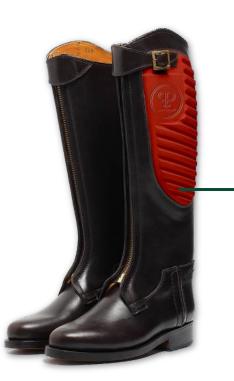

# PRESTIGIO POLO BOOTS

Refined cured leather style from Argentina (double or triple leather layer) with the most exquisite embroidery, specially designed for enthusiasts, riders and polo competitors for a safer game and long term use. These boots are used in the highest ranked polo competitions around the world. *Made in Argentina*.

\$599.99 PER PAIR