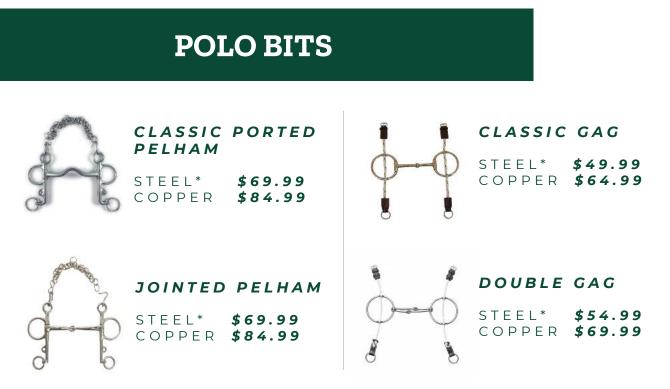

#### **POLO BRIDLES**

TRADITIONAL EDITION (BRAIDED NOSEBAND) PELHAM \$244.99 GAG \$259.99

 CLASSIC EDITION

 (FLAT NOSEBAND)

 PELHAM
 \$249.99

 GAG
 \$264.99

PREMIUM EDITION (REINFORCED LEATHER) PELHAM \$274.99 GAG \$299.99

All parts available upon request: Nosebands, browbands. Bit buckles, rubber guards, etc.

Available also in four classic variations: Pelham, gag, double gag, and double bit

Over 1000 variations available. Complete list available upon request. Expertly crafted in Argentina. \*stainless steel