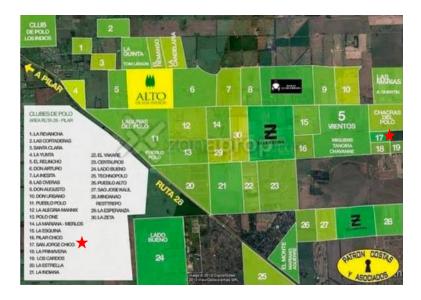

# SPEND THE SUMMER PLAYING POLO IN ARGENTINA

Virgen Morenita Polo Stables located in the private San Jorge Chico Polo Club is your next polo destination.

Located in the crème de la crème of polo clubs in Buenos Aires, Argentina, you will never be in a better place to play, watch and enjoy low to high goal polo.

Rental available all-year round. Subject to availability.