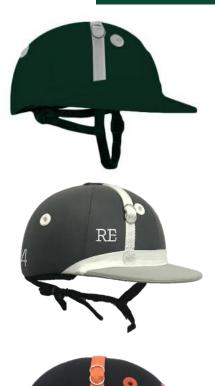

# **PRO POLO HELMET**

ARGENTINE STYLE (CLOTH)

\$329.99

#### ARGENTINE STYLE (LEATHER)

\$349.99

ENGLISH STYLE (CLOTH)

\$349.99

ENGLISH STYLE (LEATHER)

\$369.99

Highest standard of safety and comfort. Made with multiple carbon fiber layers to absorb shock energy to offer the player greater security. Lightweight with removable lining for easy of comfort and convenience.