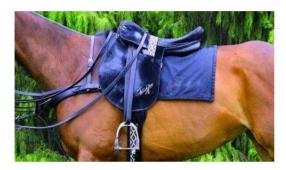

#### ARGENTINE STYLE

DESCARNE \$499.99

COW LEATHER/ SUEDE SEAT \$499.99

PREMIUM COW LEATHER

**BUFFALO LEATHER** 

#### Our saddles are handmade by the best saddle makers in Argentina and expertly designed for your comfort and security.

Color customizable, initials embroidery available. Sizes available 16, 17, 18, 19, (20 +\$10)