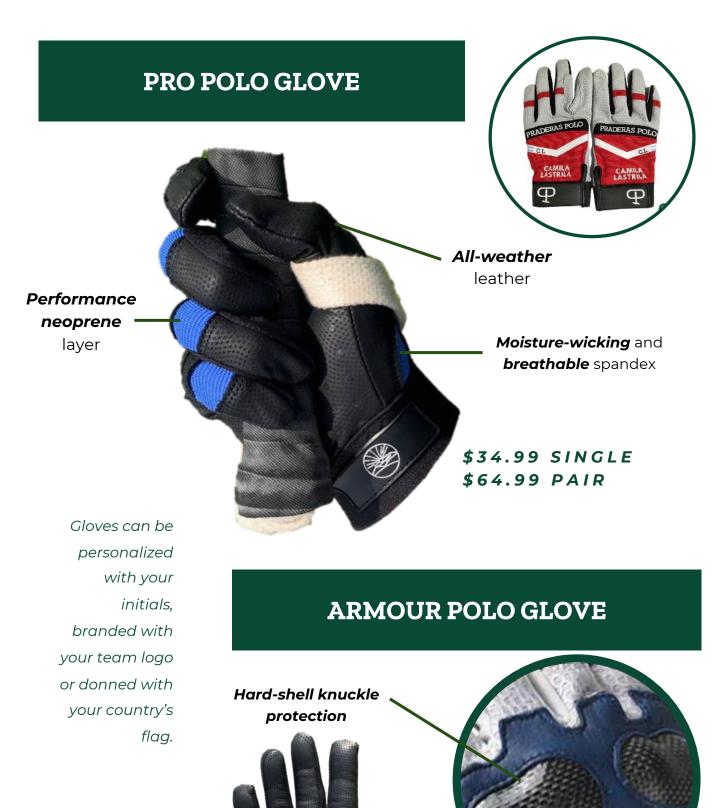

# **OUR POLO GLOVES**

Latest materials in Pittard's leather grip technology, performance spandex and latex intuitively placed for best mobility and dexterity

Reinforced **RIGHT hand** thumb and palm for better grip on the mallet

Reinforced **LEFT hand** middle and index fingers for better grip on the reins

#### Made for polo players by polo players.

ALL with reinforced leather for better grip on the reins.

\$44.99 SINGLE \$74.99 PAIR