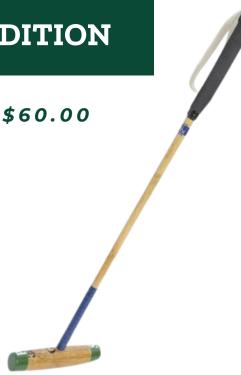

# **TAQUITO EDITION**

A **foot mallet** essential for foot practice or even bike polo.

The **NC Taquito Edition** is perfect souvenir, trophy or personalized gift you can fully customize.