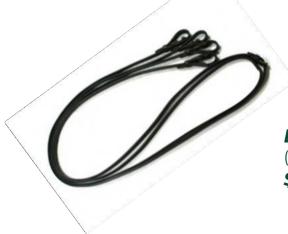

#### **POLO REINS**

REINS PAIR (LEATHER) \$34.99

DOUBLE REINS PAIR (LEATHER) \$69.99

RUNNING REINS (LEATHER) \$49.99

RUNNING REINS (WITH BUCKLE) \$69.99

ROPE-CENTERED DRAW REINS (LEATHER WITH ROPE) \$59.99

Traditional, timeless design. Made in Argentina. Expertly crafted for polo professionals.