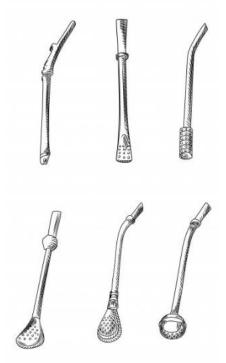

# $\mathbf{ULTIMATE}$ EDITION

\$120.00

A professionally hand-crafted mallet made with the **top selection** of rattan canes, **imported tippa heads** and grips from Argentina. From start to finish, the build of this mallet is meticulously inspected for the right flexion angle, tensity, visible knots and diameter **by a polo professional**.

The **NC Ultimate Edition** is used by polo professionals all over the world. The total weight averages closely to 515 grams - the **ultimate standard in international polo.** 

All mallets are fully customizable: grip, paint colors, logos and initials.

Mallet lengths Available: 50, 51, 52, 53, 54" Grip sizes available: S, M, L ,and XL

# $\mathbf{A}$ ESSENTIAL EDITION

A mallet made specially for players who prefer a *lighter weight*. This model has been tried and tested to have the same durability as the NC Ultimate Mallet but with a lighter frame. It is made specially for the *competition level* but can also be used for stick-and-ball and practice matches.

The **NC Essential Edition** is a favorite among women, children, beginners or players recovering from injuries. Its name speaks for itself as it is an essential mallet to have in anyone's and everyone's line-up. \$120.00

# **TAQUITO EDITION**

A **foot mallet** essential for foot practice or even bike polo.

The **NC Taquito Edition** is perfect souvenir, trophy or personalized gift you can fully customize.

# **CLASSIC MALLET**

#### Your everyday polo mallet.

All canes are hand picked by a polo professional to ensure you have the right balance, weight and conformation to make **the perfect** *swing.* 

Featuring Asian-made heads similar to tippa wood used in Argentina. Weight can be **customized** to best fit players of all ages and genders.