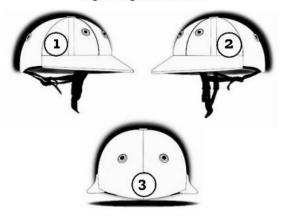

# **PRO POLO HELMET**

ARGENTINE STYLE (CLOTH)

\$329.99

#### ARGENTINE STYLE (LEATHER)

\$349.99

ENGLISH STYLE (CLOTH)

\$349.99

ENGLISH STYLE (LEATHER)

\$369.99

Highest standard of safety and comfort. Made with multiple carbon fiber layers to absorb shock energy to offer the player greater security. Lightweight with removable lining for easy of comfort and convenience.

Custom fit. Measure and color guide available upon request.

- 1. Helmet Color
- 2. Vents Color
- 3. Visor Color
- 5. Visor Color (for English style)
- 6. Visor Band Color
- (for Argentine Style) 7. Top Strap Color