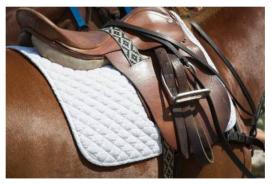

#### SADDLE BLANKETS

#### CLASSIC ARGENTINE WOOL PAMPAS STYLE BLANKET

BIG ROMBOS PAMPAS \$39.99

SMALL ROMBOS PAMPAS \$44.99

REINFORCED WOOL (CLOTH WITH LATEX INSIDE BLANKET) \$69.99

EXTRA SUPPORT WOOL WOVEN BLANKET \$53.99

Expertly crafted in Argentina. More colors available.