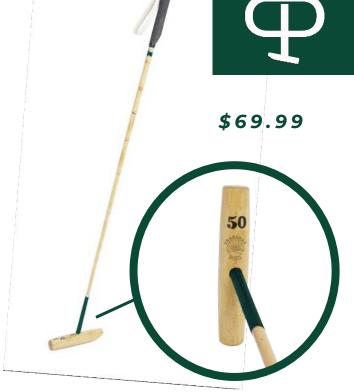

# $\mathbf{ULTIMATE}$ EDITION

\$120.00

A professionally hand-crafted mallet made with the **top selection** of rattan canes, **imported tippa heads** and grips from Argentina. From start to finish, the build of this mallet is meticulously inspected for the right flexion angle, tensity, visible knots and diameter **by a polo professional**.

The **NC Ultimate Edition** is used by polo professionals all over the world. The total weight averages closely to 515 grams - the **ultimate standard in international polo.** 

All mallets are fully customizable: grip, paint colors, logos and initials.

Mallet lengths Available: 50, 51, 52, 53, 54" Grip sizes available: S, M, L ,and XL