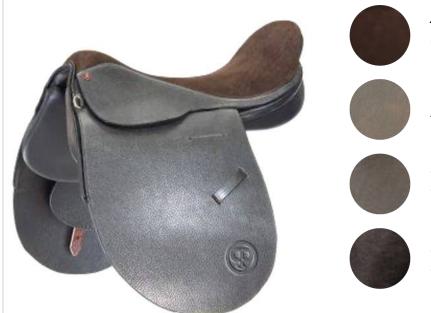

#### ARGENTINE STYLE

DESCARNE \$499.99

COW LEATHER/ SUEDE SEAT \$499.99

PREMIUM COW LEATHER

**BUFFALO LEATHER** 

#### Our saddles are handmade by the best saddle makers in Argentina and expertly designed for your comfort and security.

Color customizable, initials embroidery available. Sizes available 16, 17, 18, 19, (20 +\$10)