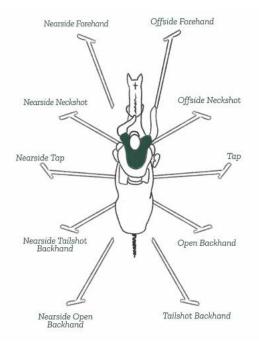

### PAGE 18

SIGNATURE MALLETS

Praderas Polo has partnered up with NC Polo Mallet experts. With over seven years of expertise, the signature mallets are some of the finest in the world.

# $\sum_{P \text{ o } L \text{ o}} SIGNATURE MALLETS$

We have been manufacturing polo mallets for over 8 years under the brand of **NC Polo**. Through the years, we have developed polo mallets favored by polo professionals and amateurs all over the world.

We handpick our rattan canes with our artisans alongside polo professionals from Argentina. We source our canes from the most forests remote in Indonesia and import our rubber grips and Tippa wood polo heads that have been cured for over 15 years.

Our mallets are used all over the world and proudly played by Indonesian National Polo Team, one of the most successful polo teams in Asia.

We offer full customization: weight, length, grip size and colors.