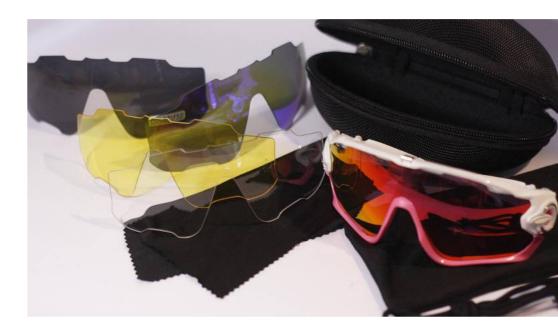

# **PRO GLASSES**

- Protection from the elements
- Made to withstand the impact of a polo ball
- Interchangeable lenses for the best performance in any conditions
- Used in international competitions

#### \$99.99 PER SET

Includes case, 5 lenses, lens cleaner and baggie. More colors available for glasses frame.

#### **Grey Coated with Black-red Full Revo** Reduces glare without altering the performance of the lens. Suitable for sunny days and bright light conditions.

**Grey Polarized Lens** Polarized lens reduces glare for the best eye performance. Identifies the original color of scene.

#### Clear Lens

Designed for protection from dust, wind, insects & other foreign objects during sports activities. Suitable for all daytime & nighttime conditions.

#### Grey Coated with Blue Full Revo

Blocks glare from all angles, maximizing visual clarity. Suitable for outdoor sports in bright light & snow conditions.

#### Yellow Lens

Absorbs blue light & enhances color contrast. The best choice for early morning, sunset or foggy days. DO NOT use on sunny days or in strong light conditions.