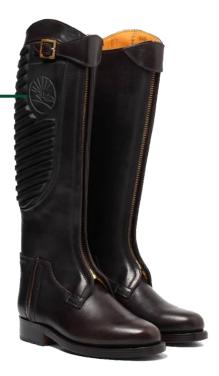

# PREMIUM POLO BOOTS

#### CLASSIC EDITION

Refined cured leather style handpicked by the best polo boots makers specially designed for the safest and most enjoyable ride. Used often in Asian and European polo competitions.

\$299.99

#### **PROTECTION EDITION** \$399.99

Silicone guard for extra \_\_\_\_\_ protection against rideoffs

Customizable colors