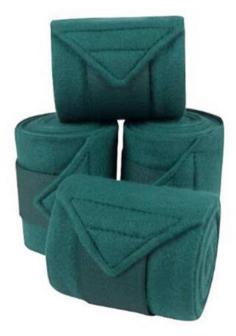

#### CLASSIC POLO WRAPS (SET OF 4)

Classic wrap-on bandages. Standard size. Available in all colors.

More horse boots available by inquiry.

#### \$25.99 PER SET

| Ρ | ΟL | ОB | ΑL  | LS  |    | •  | •  | • | • | • | • | • | • | • | 36 |
|---|----|----|-----|-----|----|----|----|---|---|---|---|---|---|---|----|
| Η | ΕA | DC | COI | LA  | λR | S  |    |   |   |   |   |   |   |   | 37 |
| Η | OR | SΕ | ΒL  | ΑN  | ΙK | Е  | ΤS | 3 |   |   |   |   |   |   | 38 |
| Η | OR | SΕ | ΜŪ  | JΖΖ | ΖL | ιE | S  |   |   |   |   |   |   |   | 39 |
| F | LΥ | ΜA | SK  | S.  |    |    |    |   |   |   |   |   |   |   | 40 |