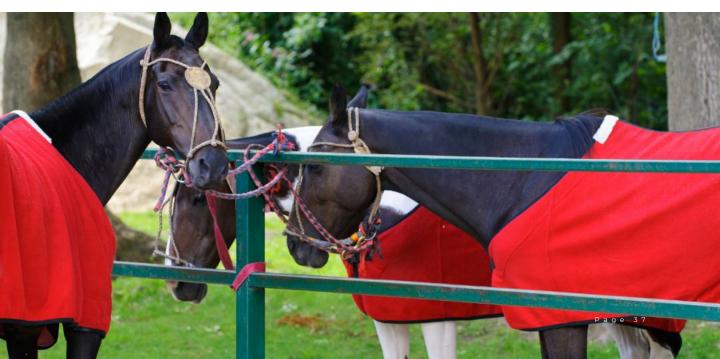

# **HORSE BLANKETS**

**BASIC BLANKET** (BOX) **\$45.99** 

RUSTIC BLANKET (COFFEE BEAN BAG) \$42.99

TURNOUT BLANKET (FIELD) \$61.99

HEAVY DUTY BLANKET (REINFORCED FOR FIELD) \$67.99