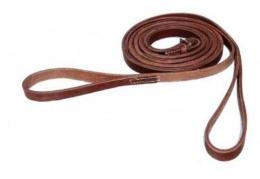

#### **POLO REINS**

REINS PAIR (LEATHER) \$34.99

DOUBLE REINS PAIR (LEATHER) \$69.99

RUNNING REINS (LEATHER) \$49.99

RUNNING REINS (WITH BUCKLE) \$69.99

ROPE-CENTERED DRAW REINS (LEATHER WITH ROPE) \$59.99

Traditional, timeless design. Made in Argentina. Expertly crafted for polo professionals.