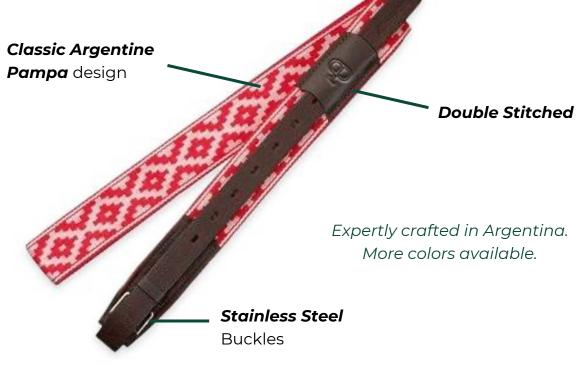

## PRADERAS POLO BELT

Our belts feature traditional pampas embroidery on quality leather with a classic brass buckle.

\$59.99 EACH