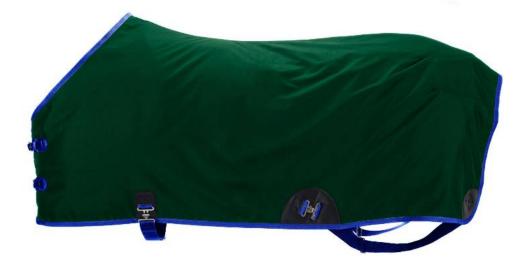

# **HORSE BLANKETS**

**BASIC BLANKET** (BOX) **\$45.99** 

RUSTIC BLANKET (COFFEE BEAN BAG) \$42.99

TURNOUT BLANKET (FIELD) \$61.99

HEAVY DUTY BLANKET (REINFORCED FOR FIELD) \$67.99