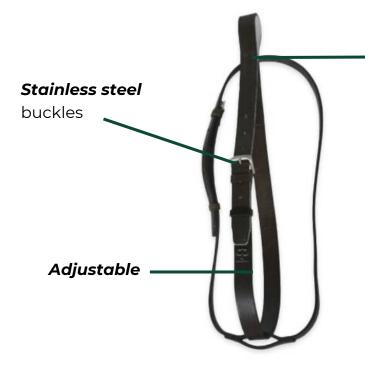

# **POLO BREASTPLATE**

#### **POLO MARTINGALE**

Premium leather, double stitched

PRO MARTINGALE
(LEATHER)
\$67.99 PER SET

Traditional, Timeless design. Made in Argentina.

Expertly crafted for