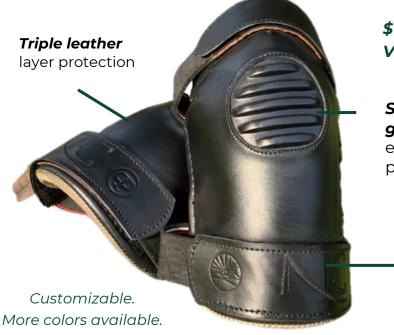

## **PRO KNEE PADS**

#### \$84.99 PAIR with VELCRO STRAPS \$94.99 PAIR with STAINLESS STEEL BUCKLES

# **PROTECTION KNEE PADS**

#### \$119.99 PAIR with VELCRO STRAPS

*Silicone guard* for extra protection

> **Detachable** velcro straps