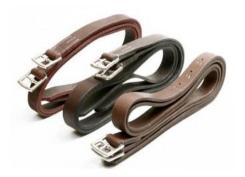

## **STIRRUP LEATHERS**

PRO STIRRUP LEATHERS (CLASSIC) \$99.99

Thick, heavy duty stirrup leathers *meant to last.* 

Made in Argentina.

Sizes Available (16, 17, 18, 19 IN) Buffalo & cow leather options available.