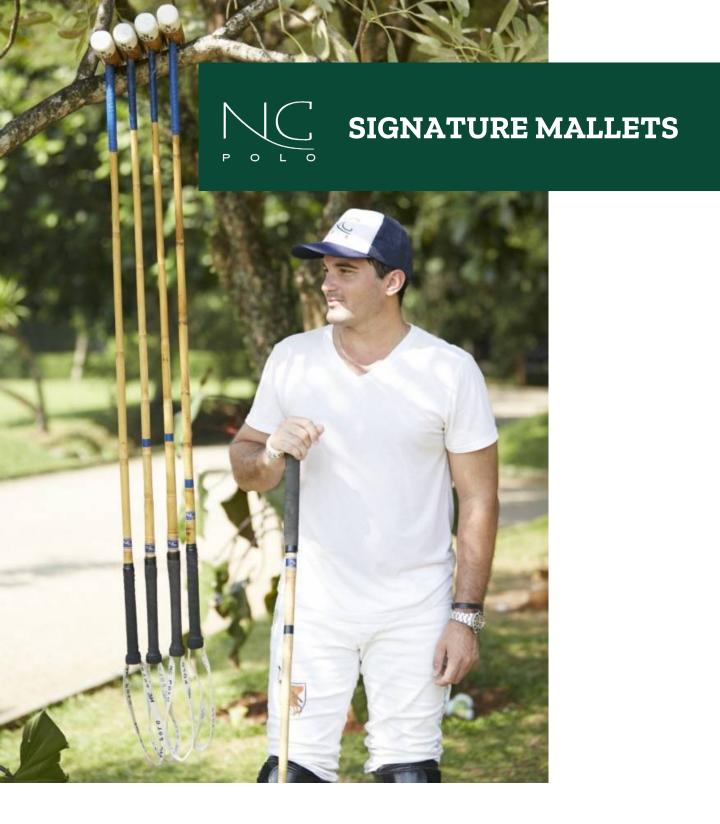

### PAGE 18

SIGNATURE MALLETS

Praderas Polo has partnered up with NC Polo Mallet experts. With over seven years of expertise, the signature mallets are some of the finest in the world.

# $\sum_{P \text{ o } L \text{ o}} SIGNATURE MALLETS$

We have been manufacturing polo mallets for over 8 years under the brand of **NC Polo**. Through the years, we have developed polo mallets favored by polo professionals and amateurs all over the world.

We handpick our rattan canes with our artisans alongside polo professionals from Argentina. We source our canes from the most forests remote in Indonesia and import our rubber grips and Tippa wood polo heads that have been cured for over 15 years.

Our mallets are used all over the world and proudly played by Indonesian National Polo Team, one of the most successful polo teams in Asia.

We offer full customization: weight, length, grip size and colors.