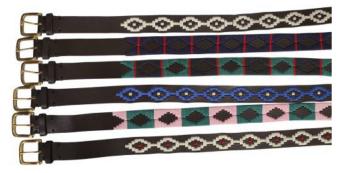

## PRADERAS POLO BELT

Our belts feature traditional pampas embroidery on quality leather with a classic brass buckle.

\$59.99 EACH