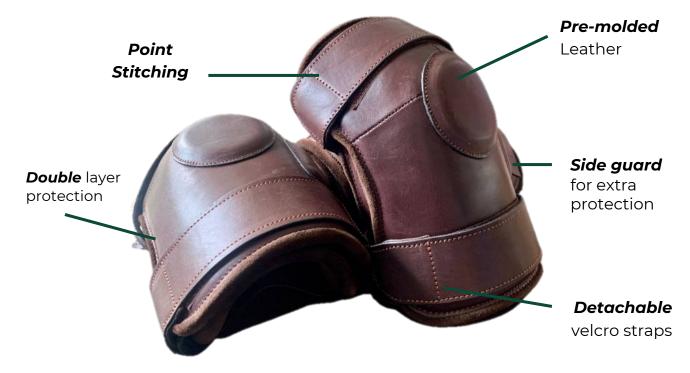

## **PRO KNEE PADS**

#### \$84.99 PAIR with VELCRO STRAPS \$94.99 PAIR with STAINLESS STEEL BUCKLES

# **PROTECTION KNEE PADS**

#### \$119.99 PAIR with VELCRO STRAPS

*Silicone guard* for extra protection

> **Detachable** velcro straps